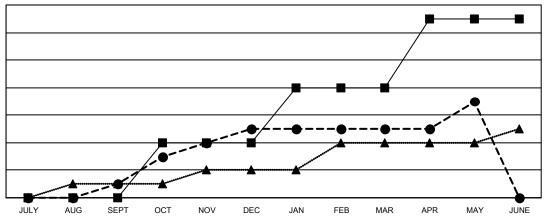

## GOALS AND ACTUAL NEW CLUBS CUMULATIVE

- CURRENT YEAR GOALS FOR NEW CLUBS

- CURRENT YEAR ACTUAL NEW CLUBS

- LAST YEAR ACTUAL NEW CLUBS