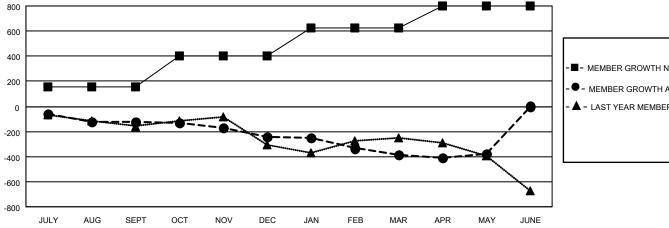

## GOALS AND ACTUAL MEMBERS CUMULATIVE

| -■- MEMBER GROWTH NET GOAL        |
|-----------------------------------|
| - ● - MEMBER GROWTH ACTUAL        |
| - ▲ - LAST YEAR MEMBERSHIP ACTUAL |
|                                   |
|                                   |